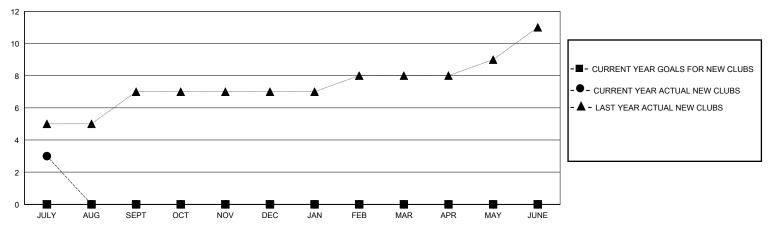

| JULY/AUG/SEPT                 | 0                     | 146                     | 101                                                |  |
| OCT/NOV/DEC   | 0              | 0           | 0             | OCT/NOV/DEC                   | 0                     | 0                       | 0                                                  |  |
| JAN/FEB/MAR   | 0              | 0           | 0             | JAN/FEB/MAR                   | 0                     | 0                       | 0                                                  |  |
|               | 0              | 0           | 0             |                               | 0                     | 0                       | 0                                                  |  |

## GOALS AND ACTUAL NEW CLUBS CUMULATIVE



## GOALS AND ACTUAL MEMBERS CUMULATIVE



| DROPPED CLUBS: 0          |     | 18 CLUBS OF 179 ADDED 1 OR MORE<br>NEW MEMBERS | GENDER DISTRIBUTION             |                |       |
|---------------------------|-----|------------------------------------------------|---------------------------------|----------------|-------|
|                           |     |                                                | MALE                            | 4,519 (80.17%) |       |
|                           |     |                                                | FEMALE                          | 1,118 (19.83%) |       |
| DROPPED MEMBERS           |     |                                                |                                 |                |       |
| DECEASED                  | 3   |