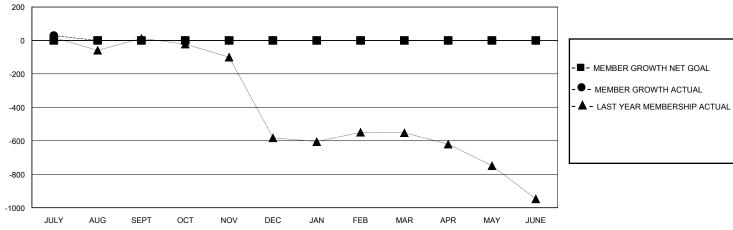

## GOALS AND ACTUAL MEMBERS CUMULATIVE

| DROPPED CLUBS: 0          |     | 18 CLUBS OF 179 ADDED 1 OR MORE<br>NEW MEMBERS | GENDER DISTRIBUTION             |                |       |
|---------------------------|-----|------------------------------------------------|---------------------------------|----------------|-------|
|                           |     |                                                | MALE                            | 4,519 (80.17%) |       |
|                           |     |                                                | FEMALE                          | 1,118 (19.83%) |       |
| DROPPED MEMBERS           |     |                                                |                                 |                |       |
| DECEASED                  | 3   | CLICK HERE FOR CUMULATIVE                      | TOTAL FAMILY UNIT MEMBERS       |                | 1,413 |
| CLUB CANCELLED 0 OTHER 97 |     | MEMBERSHIP DATA                                |                                 |                | 707   |
|                           |     |                                                | FAMILY MEMBERS PAYING HALF DUES |                | 787   |
| TOTAL                     | 100 |                                                | 0000                            |                |       |